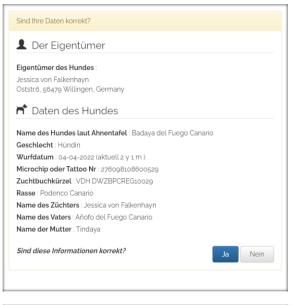

Now all relevant data can be entered. The pedigree must also be uploaded. By clicking on *<Datei auswählen>* the document (pedigree) can be selected. If the upload is successful, the file name will be displayed next to it.

When entering the Date of birth ( **DD/MM/YYYY** ), pay attention to the correct spelling - especially the slash "/" must be used instead of a point.

If there is a champion certificate (or confirmation) for the dog, we recommend uploading this too. This is the only way the dog can be entered for the champion class.

**Note:** The button (2) for uploading the documents will only appear, after the champion certificate (1) is ticked. The same applies to the work certificate for entering in the working class.

| OnlineDogShows - Willkommer × +                               |                                                                                                             |   | - |   | × |
|---------------------------------------------------------------|-------------------------------------------------------------------------------------------------------------|---|---|---|---|
| ← → C ⋒ 😁 onlinedogshows.eu/de/D                              | og/Edit/                                                                                                    | ☆ | ₽ | 6 | : |
| Geschlecht *                                                  | 🔿 Rüde 💿 Hündin                                                                                             |   |   |   | ^ |
| Wurfdatum <sup>-</sup>                                        | (a/04/2022)                                                                                                 |   |   |   |   |
| Microchip oder Tattoo *                                       | ● Chip (15 Zeichen) ○ Tātowierung                                                                           |   |   |   |   |
| Microchip oder Tattoo Nr *                                    | 276098108600058                                                                                             |   |   |   |   |
| Rasse *                                                       | Podenco Canario (FCI 329)                                                                                   |   |   |   |   |
| Name des Züchters *                                           | Jessica von Falkenhayn                                                                                      |   |   |   |   |
| Name des Vaters *                                             | Añofo del Fuego Canario                                                                                     |   |   |   |   |
| Name der Mutter                                               | Tindaya                                                                                                     |   |   |   | ÷ |
| Zertifikate                                                   |                                                                                                             |   |   |   |   |
| Ohren kupiert                                                 |                                                                                                             |   |   |   |   |
| Rute kupiert                                                  |                                                                                                             |   |   |   |   |
| 1. Championurkunde                                            |                                                                                                             |   |   |   |   |
| 2. Championurkunde                                            | Datei auswählen Keine ausgewählt                                                                            |   |   |   |   |
|                                                               | Bitte wählen Sie den File zum Aufladen<br>Aufsicht ! Wir akzeptieren nur Daten vom Typ JPG<br>oder PDF 2MB. |   |   |   |   |
|                                                               |                                                                                                             |   |   |   |   |
| Arbeits-Zertifikat                                            |                                                                                                             |   |   |   | 1 |
| Hund hat CACIL Coursing-Lizenz<br>Coursing- und Racing-Sektic |                                                                                                             |   |   |   |   |
|                                                               |                                                                                                             |   |   |   |   |
| Coursing-Lizenznummer                                         |                                                                                                             |   |   |   |   |
| Größe des Hundes                                              |                                                                                                             |   |   |   |   |
| Widerunner                                                    | ⊖ Ja ⊖ Nein                                                                                                 | ~ |   | ? |   |
| Änderungen speichern Zurück ohne                              | Speichern Diesen Hund löschen Place this dog at rest                                                        |   |   |   | - |