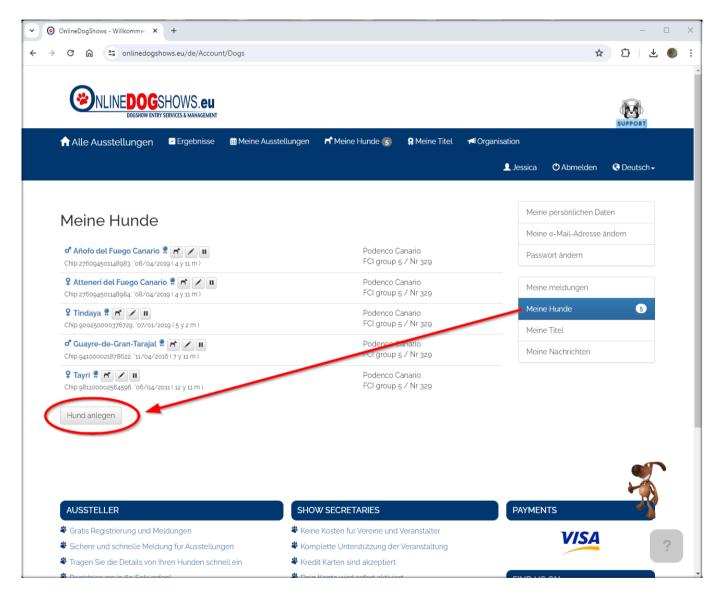

#### Step 2: Recording the dogs and their data

After the user account has been successfully created, the dog data needs to be recorded. To do this, select *<My Dogs>* from the menu on the right. All dogs that have already been created will then be displayed. By clicking on *<Add dog>* a new input mask will be opened.

Member of the breeding commission for the breeds: Cirneco dell'Etna, Kritikos Lagonikos,<br/>Pharaoh Hound, Podenco Andaluz, Podenco Canario, Podenco Ibicenco and Podengo Português<br/>Martin von Falkenhayn | Oststr. 6 | 56479 Willingen | 🖀 +49 2667 9619135 | zkm-gr5@dwzrv.com10|17<br/>MNE007