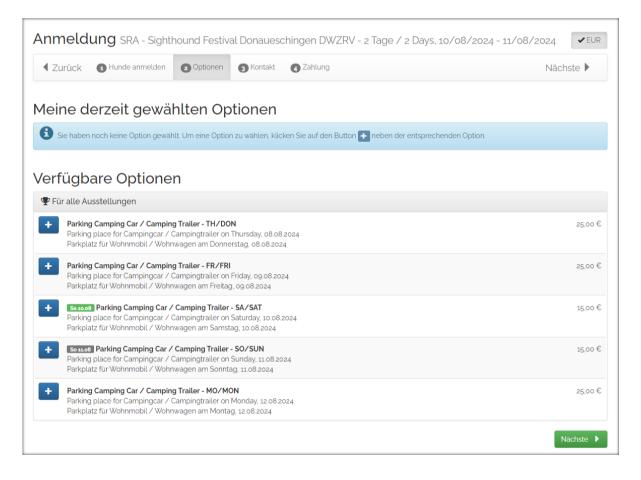

## **OnlineDogShows – How do I enter my dogs for the show?**

This year, the first DWZRV dog shows will be held as a pilot project via OnlineDogShows. This also includes the annual winners show 2024 for the Mediterranean breeds in Donaueschingen.

For those who often take part in shows abroad, this is a well-known registration platform, for others it is completely new territory. There are a few differences compared to the DWZRV registration portal. This quick guide is primarily aimed at those who have not yet had any contact with OnlineDogShows.

**Hint:** Familiarize yourself with the new platform in advance. Is the entry deadline still a long way off? That's great. Because many people enter shortly before the entry deadline and then things can get hectic when all the data and documents still must be searched for.