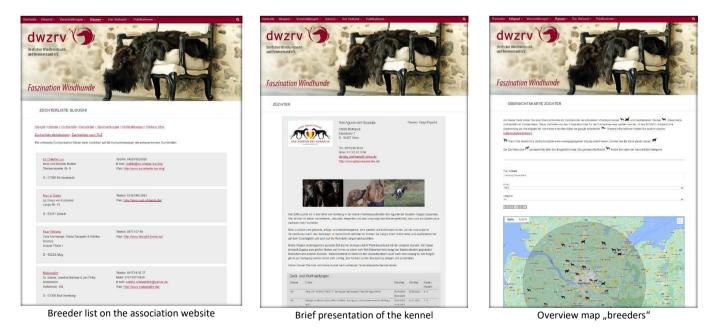

#### Breeder list (magazine "Unsere Windhunde" (UW) and DWZRV Website)

The first, easiest and fastest way is the standard entry in the breeder list. The layout and mandatory information are specified. The ad can be booked through the office. The breeder list is divided into sighthound breeds. The entry appears both in the magazine "Unsere Windhunde" and on the association website (<u>https://www.windhundverband.de</u>).

#### Brief presentation of the kennel on the association website

An option that many breeders do not use is a brief introduction to their own kennel. The breeder list entry on the website has a link to the detailed view. Here the breeder can introduce his kennel in a few words and photos. All you need to do is send a short email to the editors of the association website (mail: <u>uw@dwzrv.com</u>).

#### **Overview map of breeders (Google Maps)**

An overview map "Breeders" is also integrated on the DWZRV website. After entering the location, selecting a radius around this location and the breed, all breeders are displayed on a Google Maps map. By clicking on an entry, the interested party will be taken to a brief introduction to the kennel. An interesting function to find all breeders for a breed in your own area. This option is freely available to everyone if they have booked an entry on the breeder list.