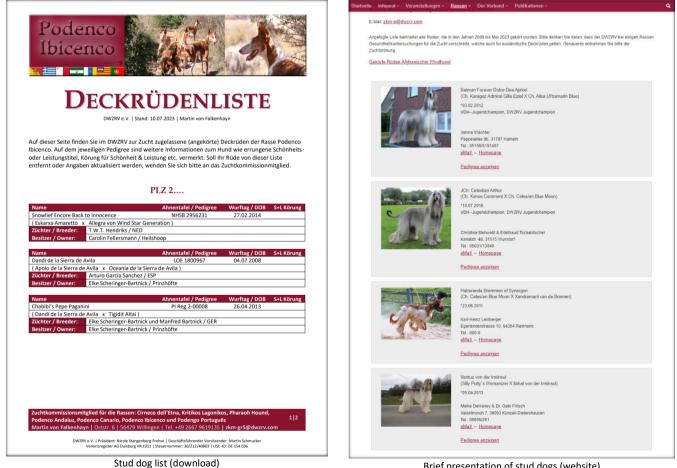

#### List of stud dogs on the DWZRV website

After selecting the breed, you will find the "Deckrüdenliste (Stud dog list)" submenu. The list of approved male dogs is available for download there. It is updated annually. If your male dog was approved after this list was published and should appear there, then write to me and I will take care of it (for Mediterranean breeds). The same also applies if a male dog is to be removed from this list. Regardless of this list, it is possible to present the approved male dog on the website with a photo. The contact person here is again the respective breeding committee member.

Brief presentation of stud dogs (website)

| Member of the breeding commission for the breeds: Cirneco dell'Etna, Kritikos Lagonikos,     |        |
|----------------------------------------------------------------------------------------------|--------|
| Pharaoh Hound, Podenco Andaluz, Podenco Canario, Podenco Ibicenco and Podengo Português      | 6 17   |
| Martin von Falkenhayn   Oststr. 6   56479 Willingen   🖀 +49 2667 9619135   zkm-gr5@dwzrv.com | MNE007 |