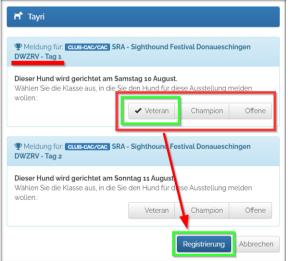

#### As soon as the data has been saved, the "My Dogs" screen appears again.

**IMPORTANT:** Currently the previously entered data is being saved incorrectly. In order to correct this data, the relevant dog must be selected and the information corrected.

In the "second attempt" the data is then saved correctly.

Specifically, the point is that all words or names begin with a capital letter. It may not seem so important when it regards to dog names, but it is wrong when it regards owner or breeder names. **Once a dog has been entered for a show, some information cannot be changed (even in the future).** 